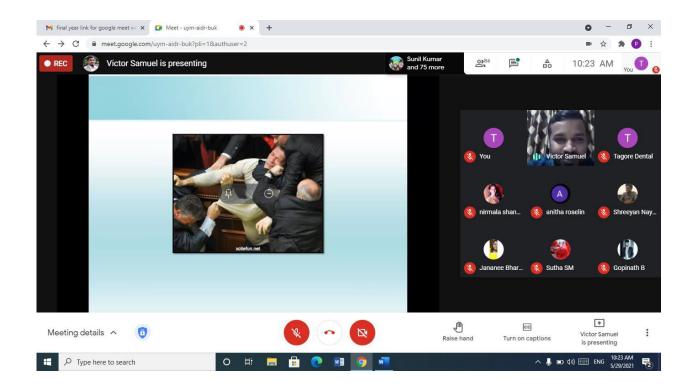

#### **EVENT PHOTOS**

Dr. Victor Samuel gave an energetic talk on the etiology, prevalence and classification of traumatic injuries to primary dentition. He also gave a comprehensive talk on the various management strategies to be implemented in managing the traumatic injuries to primary dentition without harming the permanent successive tooth germ. The lecture was accompanied by an interactive question and answer session with the students through which the speaker shared his expert opinion and knowledge on the topic.