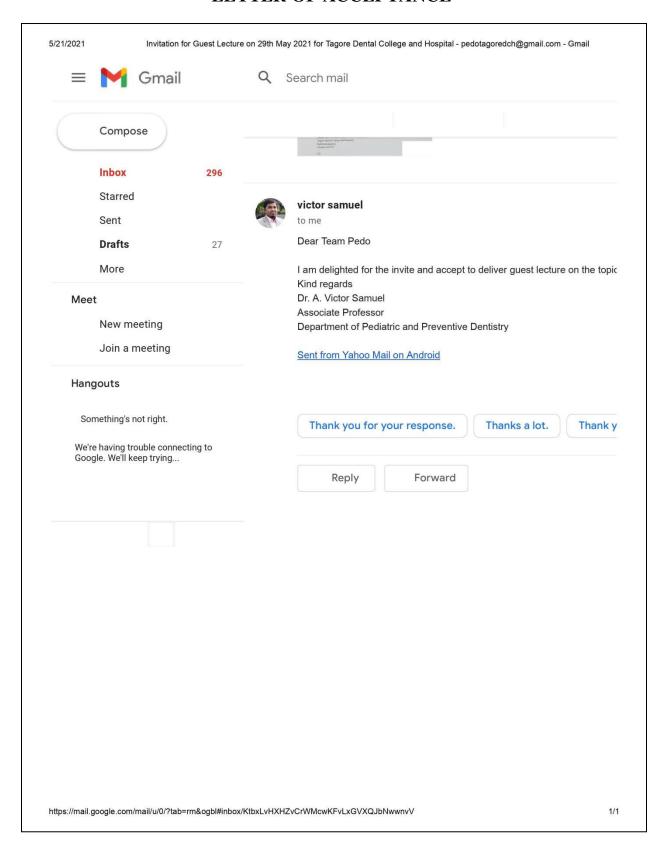

### LETTER OF ACCEPTANCE

Subject: Invitation to deliver a guest lecture for final year BDS students.

We are pleased to invite you to deliver a Guest lecture for our final year BDS students to enrich their knowledge on the subject. The event is scheduled on 29th May 2021(Saturday) from 10:15 to 11:15 am and the topic would be "Clinical tips in management of Traumatic injuries to Primary and Young permanent teeth". Thank you in advance for your consideration and we very much look forward to your response accepting our invitation.